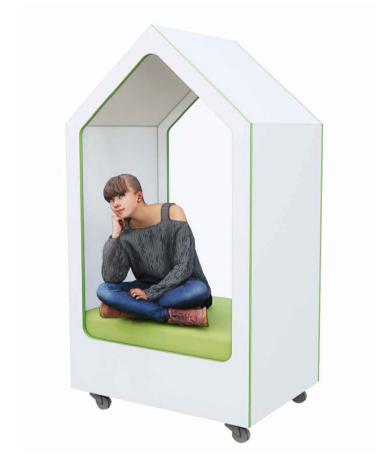

ry Proposed Library Design





Complete, inspired design solutions



## Flooring Finishes



Textured Stones A00309 Medium Concrete



Composure 416007 Transcribe



## Warlingham Community Library

Carpet Design Proposal 2D Layout

Warlingham Community Library

DRAWN BY. **Andy Standen** W. Ennadir

AUG 2022

REVISION DATE.

B: 24/08/23 WE

1:40 @ A1

L2208003 - 1

for guidence only, refer to samples for accurate representation COPYRIGHT © FG LIBRARY

#### Reflection Shelving



## **Surface Finishes** Lugano Oak MFC - White Java teel RAL 9010



Quest - Sea Foam

Quest - Sea Grass





Reflection is a cantilever design metal library shelving system and the most popular in our range. Proven to be cost-effective and robust it has been supplied to thousands of libraries. We

## Hideaway



Mobile Hut Hideaway - C

## Soft seating & Collaboration



Jigsaw seats - F1 to F3



Coral plus - D1





Conquest tables - K1 to K3

Mast height adjustable tables - D2



Luta flip top tables - P1



Elements display 010 - M2



Elements display tables - M1



Carmen Mesh chair

Grafton study chair - N1

### Warlingham Community Library

Library Design Proposal 2D Layout

Warlingham Community Library

DRAWN BY.

W. Ennadir Andy Standen

DATE. AUG 2022 REVISION DATE. B: 24/08/23 WE

1:40 @ A1

DWG NO.

L2208003

Do Not Scale. Use Figured Dimensions Only. All dimensions to be checked on site. Colours are for guidence only, refer to samples for accurate representation COPYRIGHT © FG LIBRARY

Note. All visual illustrations of environments including wall colours and props are indicative. F