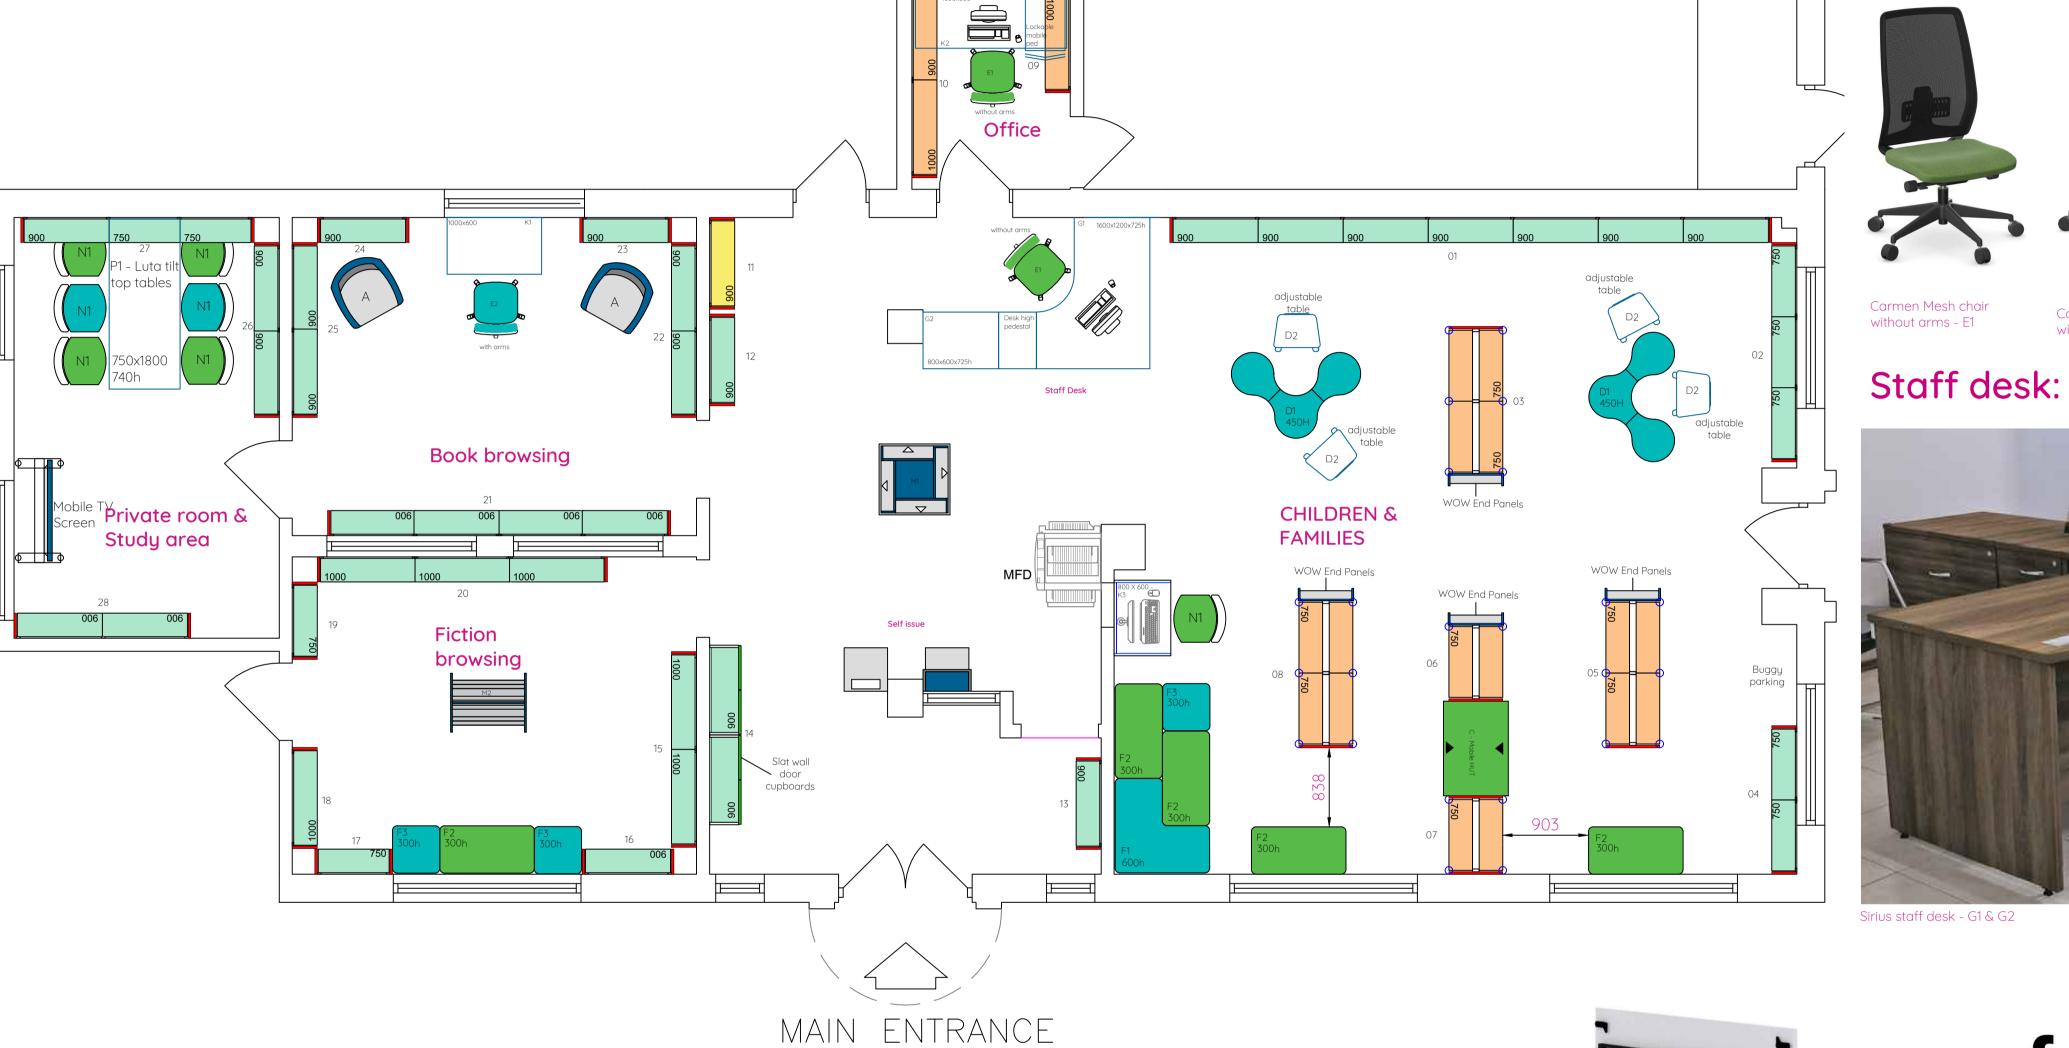

## Soft seating & Collaboration

Jigsaw seats - F1 to F3

Coral plus - D1

Conquest tables - K1 to K3

Mast height adjustable tables - D2

Luta flip top tables - P1

Elements display 010 - M2

Elements display tables - M1

Carmen Mesh chair

Grafton study chair - N1