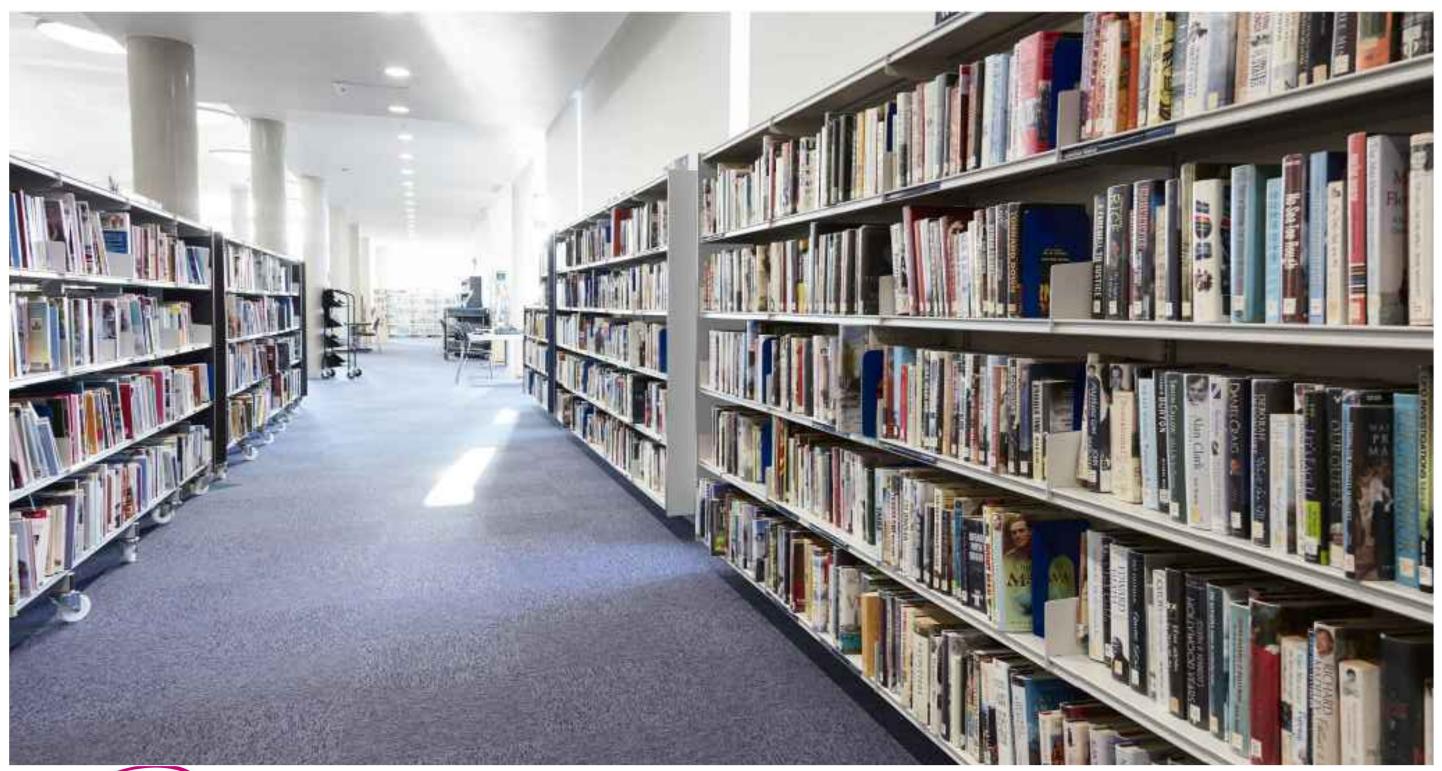

#### Reflection Shelving

## **Surface Finishes** Lugano Oak MFC - White Java teel RAL 9010

Quest - Sea Foam

Quest - Sea Grass

Reflection is a cantilever design metal library shelving system and the most popular in our range. Proven to be cost-effective and robust it has been supplied to thousands of libraries. We