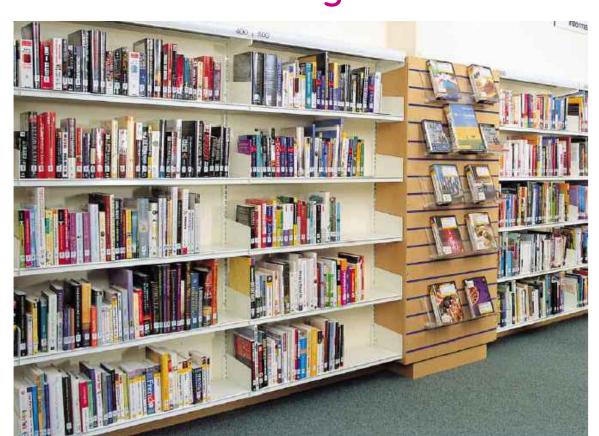

#### Reflection Shelving

## **Surface Finishes** Lugano Oak MFC - White Java teel RAL 9010

Quest - Sea Foam

Quest - Sea Grass

Reflection is a cantilever design metal library shelving system and the most popular in our range. Proven to be cost-effective and robust it has been supplied to thousands of libraries. We