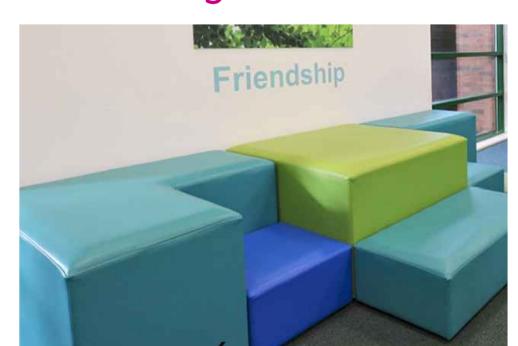

## Soft seating & Collaboration

Jigsaw seats - F1 to F3

Coral plus - D1

Conquest tables - K1 to K3

Mast height adjustable tables - D2

Luta flip top tables - P1

Elements display 010 - M2

Elements display tables - M1