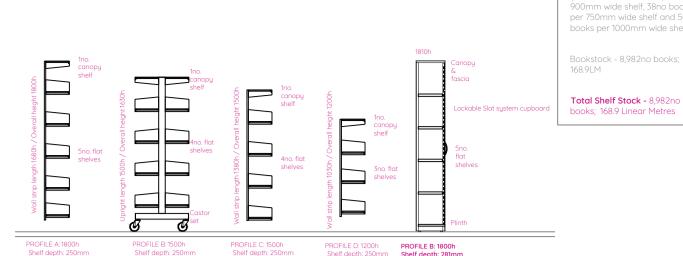

#### Reflection Shelving

## **Surface Finishes** Lugano Oak MFC - White Java teel RAL 9010

Quest - Sea Foam

Quest - Sea Grass

Reflection is a cantilever design metal library shelving system and the most popular in our range. Proven to be cost-effective and robust it has been supplied to thousands of libraries. We