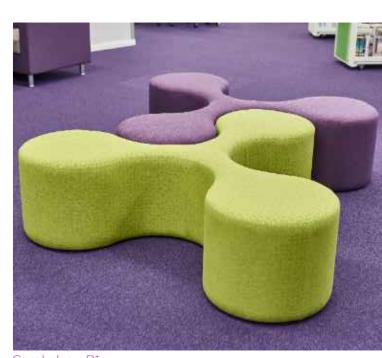

## Soft seating & Collaboration

Jigsaw seats - F1 to F3

Coral plus - D1

Conquest tables - K1 to K3

Mast height adjustable tables - D2

Luta flip top tables - P1

Elements display 010 - M2

Elements display tables - M1