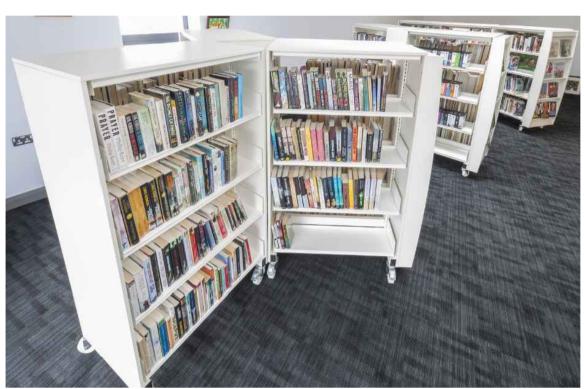

#### Reflection Shelving

## **Surface Finishes** Lugano Oak MFC - White Java teel RAL 9010

Quest - Sea Foam

Quest - Sea Grass

Reflection is a cantilever design metal library shelving system and the most popular in our range. Proven to be cost-effective and robust it has been supplied to thousands of libraries. We