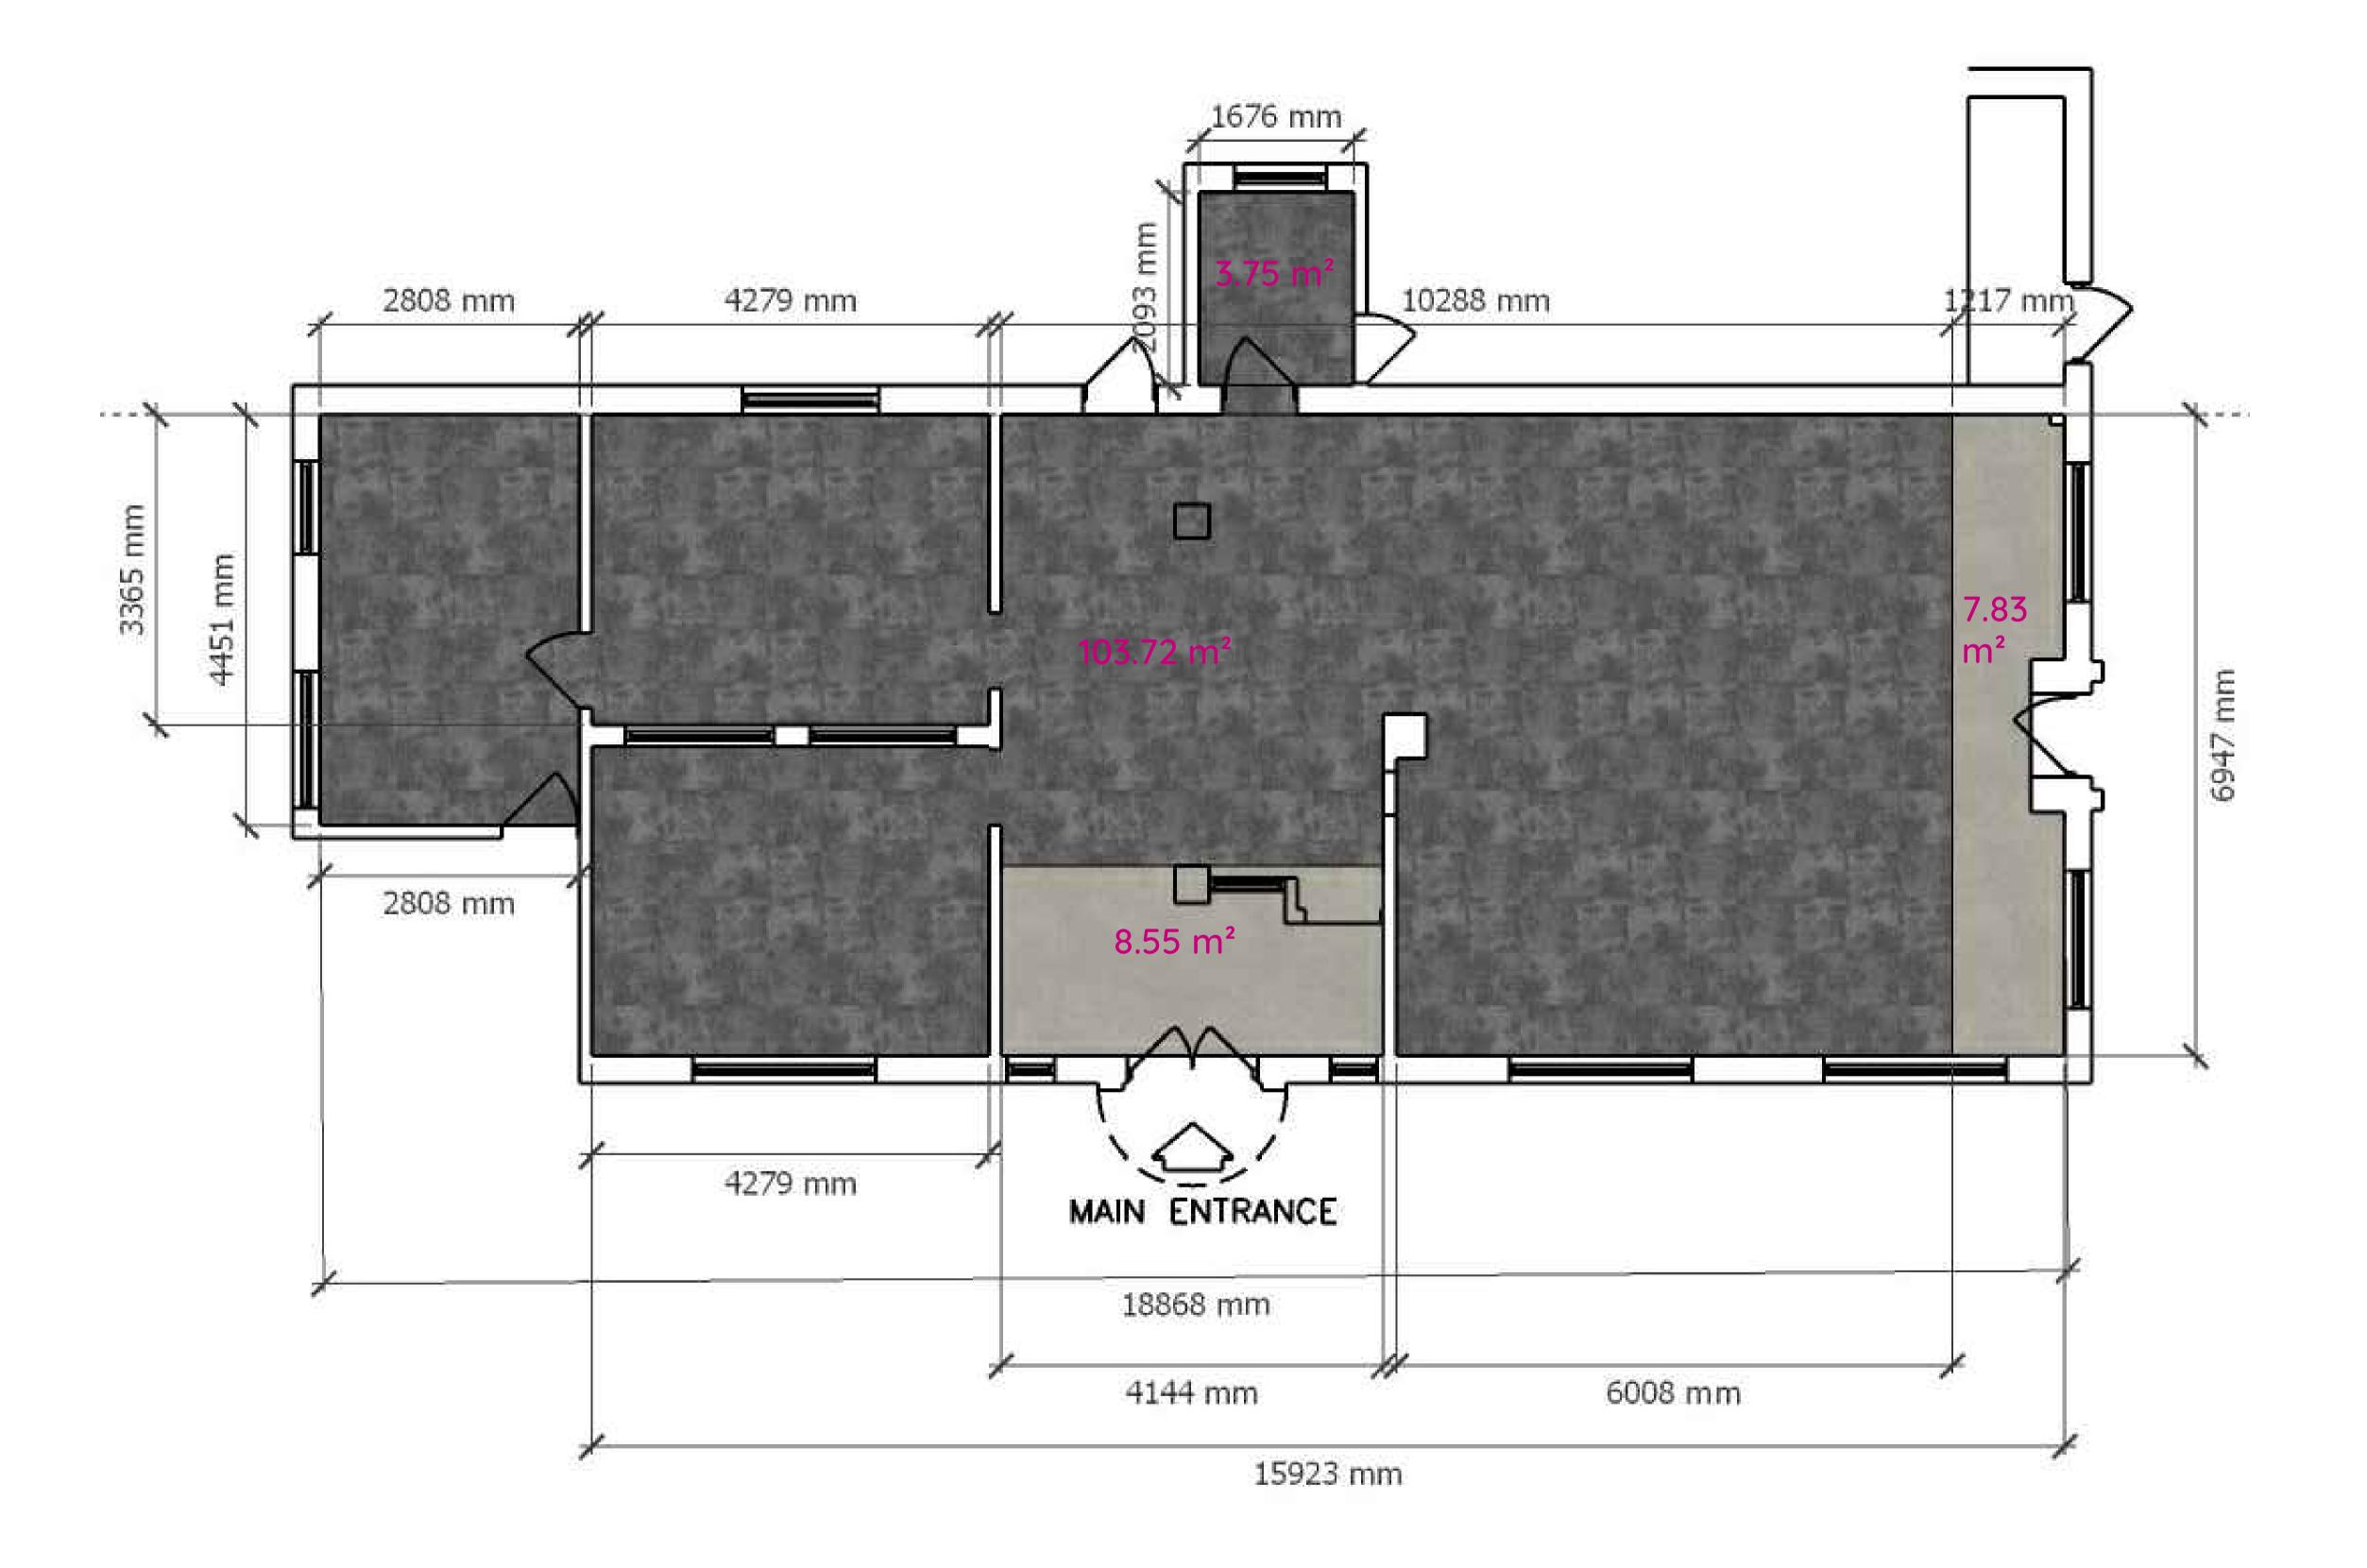

### Warlingham Community Library

Library Design Proposal 2D Layout

Warlingham Community Library

DRAWN BY.

W. Ennadir Andy Standen

DATE. AUG 2022 REVISION DATE. B: 24/08/23 WE

1:40 @ A1

DWG NO.

L2208003

Do Not Scale. Use Figured Dimensions Only. All dimensions to be checked on site. Colours are for guidence only, refer to samples for accurate representation COPYRIGHT © FG LIBRARY

Note. All visual illustrations of environments including wall colours and props are indicative. For all items included within our design, please refer to your quotation. Head Office Concept House Upton Valley Way East Pineham Business Park Northampton NN4 9EF