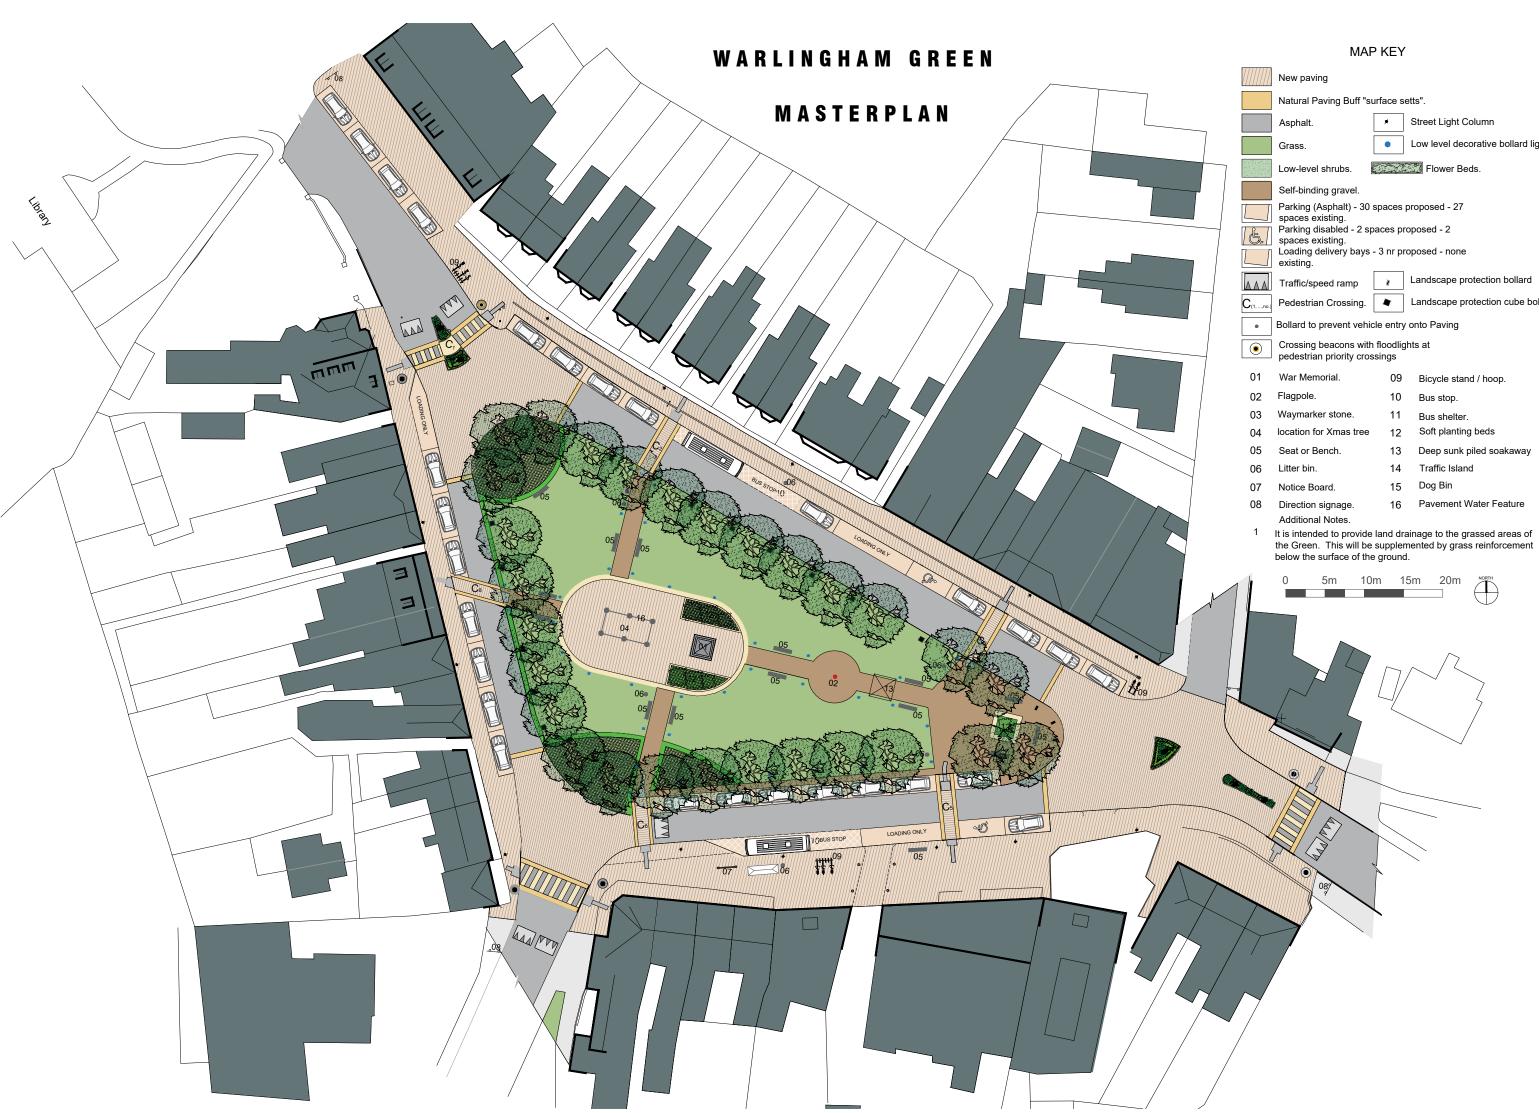

|            | New paving                                                                    |       |                                    |
|------------|-------------------------------------------------------------------------------|-------|------------------------------------|
|            | Natural Paving Buff "surface setts".                                          |       |                                    |
|            | Asphalt.                                                                      | *     | Street Light Column                |
|            | Grass.                                                                        | •     | Low level decorative bollard light |
|            | Low-level shrubs.                                                             |       | Elower Beds.                       |
|            | Self-binding gravel.                                                          |       |                                    |
|            | Parking (Asphalt) - 30 spaces proposed - 27<br>spaces existing.               |       |                                    |
| Æ          | Parking disabled - 2 spaces proposed - 2                                      |       |                                    |
|            | spaces existing.<br>Loading delivery bays - 3 nr proposed - none<br>existing. |       |                                    |
|            | Traffic/speed ramp                                                            | ı     | Landscape protection bollard       |
| C(1,, no.) | Pedestrian Crossing.                                                          |       | Landscape protection cube bollar   |
|            | Bollard to prevent vehicle entry onto Paving                                  |       |                                    |
| •          | Crossing beacons with floodlights at<br>pedestrian priority crossings         |       |                                    |
|            | pedestrian priority cros                                                      | sings |                                    |
| 01         | War Memorial.                                                                 | 09    | Bicycle stand / hoop.              |
| 02         | Flagpole.                                                                     | 10    | Bus stop.                          |
| 03         | Waymarker stone.                                                              | 11    | Bus shelter.                       |
| 04         | location for Xmas tree                                                        | 12    | Soft planting beds                 |
| 05         | Seat or Bench.                                                                | 13    | Deep sunk piled soakaway           |
| 06         | Litter bin.                                                                   | 14    | Traffic Island                     |
| 07         | Notice Board.                                                                 | 15    | Dog Bin                            |
| 08         | Direction signage.<br>Additional Notes.                                       | 16    | Pavement Water Feature             |